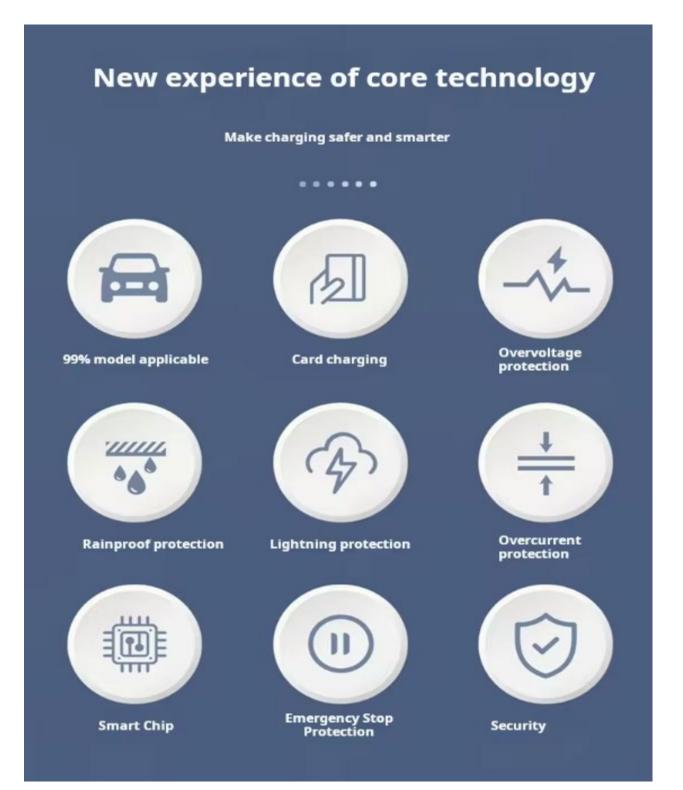

| Product Model             | 7KW Wall-Mounted charging Case                                                                                         |
|---------------------------|------------------------------------------------------------------------------------------------------------------------|
| Rated Voltage             | 220V/230V/240V ±10%                                                                                                    |
| Working frequency         | 50/60HZ ±2                                                                                                             |
| Output Charging Interface | GB/T2034 International streaming charging port                                                                         |
| Rated Current             | 32A                                                                                                                    |
| Charging Method           | Single-phase AC Conduction Charging                                                                                    |
| Net Weight                | 3.7KG                                                                                                                  |
| Charging Gun Line Length  | 5M                                                                                                                     |
| Rated Power               | 7KW                                                                                                                    |
| Operating Temperature     | -20~50°C                                                                                                               |
| Protection Level          | IP55                                                                                                                   |
| Ambient humidity          | 5% to 90% non-condensing                                                                                               |
| Protection function       | Over-current protection/Surge protection/Short<br>circuit protection/over-temperature<br>protection/leakage Protection |
| Cooling mode              | Natural Cooling                                                                                                        |
| Shell protection level    | IP55                                                                                                                   |
| LED light display meaning | Power charging failure                                                                                                 |
| Startup mode              | Plug gun start                                                                                                         |