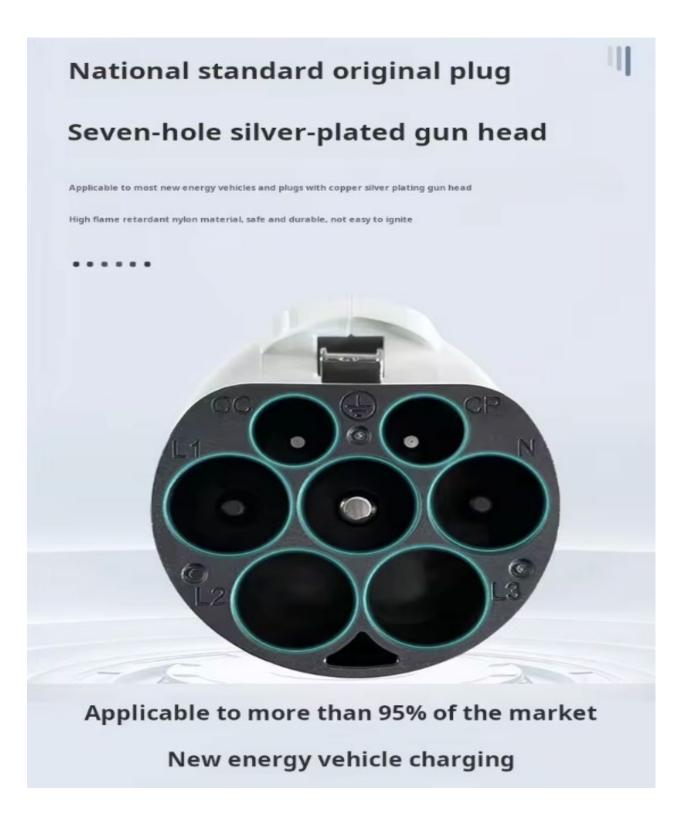

| Product Model             | 7KW Wall-Mounted charging Case                                                                                         |
|---------------------------|------------------------------------------------------------------------------------------------------------------------|
| Rated Voltage             | 220V/230V/240V ±10%                                                                                                    |
| Working frequency         | 50/60HZ ±2                                                                                                             |
| Output Charging Interface | GB/T2034 International streaming charging port                                                                         |
| Rated Current             | 32A                                                                                                                    |
| Charging Method           | Single-phase AC Conduction Charging                                                                                    |
| Net Weight                | 3.7KG                                                                                                                  |
| Charging Gun Line Length  | 5M                                                                                                                     |
| Rated Power               | 7KW                                                                                                                    |
| Operating Temperature     | -20~50°C                                                                                                               |
| Protection Level          | IP55                                                                                                                   |
| Ambient humidity          | 5% to 90% non-condensing                                                                                               |
| Protection function       | Over-current protection/Surge protection/Short<br>circuit protection/over-temperature<br>protection/leakage Protection |
| Cooling mode              | Natural Cooling                                                                                                        |
| Shell protection level    | IP55                                                                                                                   |
| LED light display meaning | Power charging failure                                                                                                 |
| Startup mode              | Plug gun start                                                                                                         |