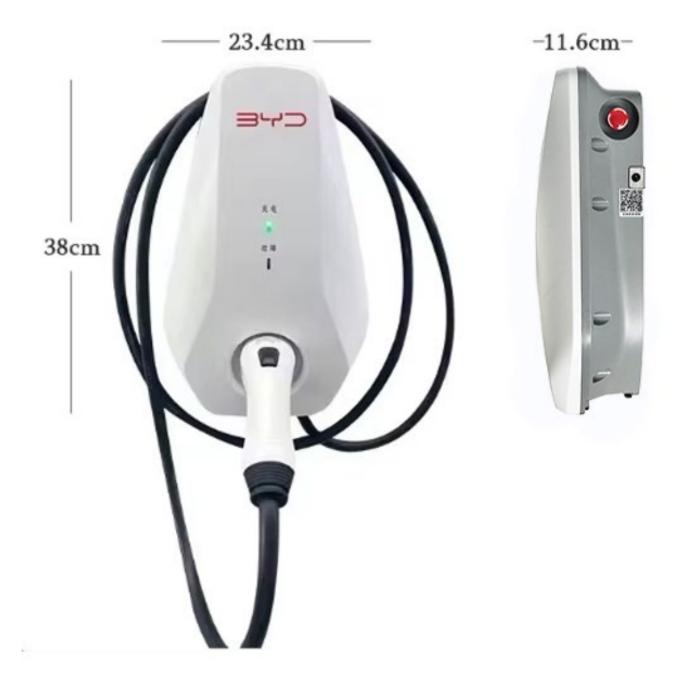

| Product Model             | 7KW Wall-Mounted charging Case                                                                                         |
|---------------------------|------------------------------------------------------------------------------------------------------------------------|
| Rated Voltage             | 220V/230V/240V ±10%                                                                                                    |
| Working frequency         | 50/60HZ ±2                                                                                                             |
| Output Charging Interface | GB/T2034 International streaming charging port                                                                         |
| Rated Current             | 32A                                                                                                                    |
| Charging Method           | Single-phase AC Conduction Charging                                                                                    |
| Net Weight                | 3.7KG                                                                                                                  |
| Charging Gun Line Length  | 5M                                                                                                                     |
| Rated Power               | 7KW                                                                                                                    |
| Operating Temperature     | -20~50°C                                                                                                               |
| Protection Level          | IP55                                                                                                                   |
| Ambient humidity          | 5% to 90% non-condensing                                                                                               |
| Protection function       | Over-current protection/Surge protection/Short<br>circuit protection/over-temperature<br>protection/leakage Protection |
| Cooling mode              | Natural Cooling                                                                                                        |
| Shell protection level    | IP55                                                                                                                   |
| LED light display meaning | Power charging failure                                                                                                 |
| Startup mode              | Plug gun start                                                                                                         |