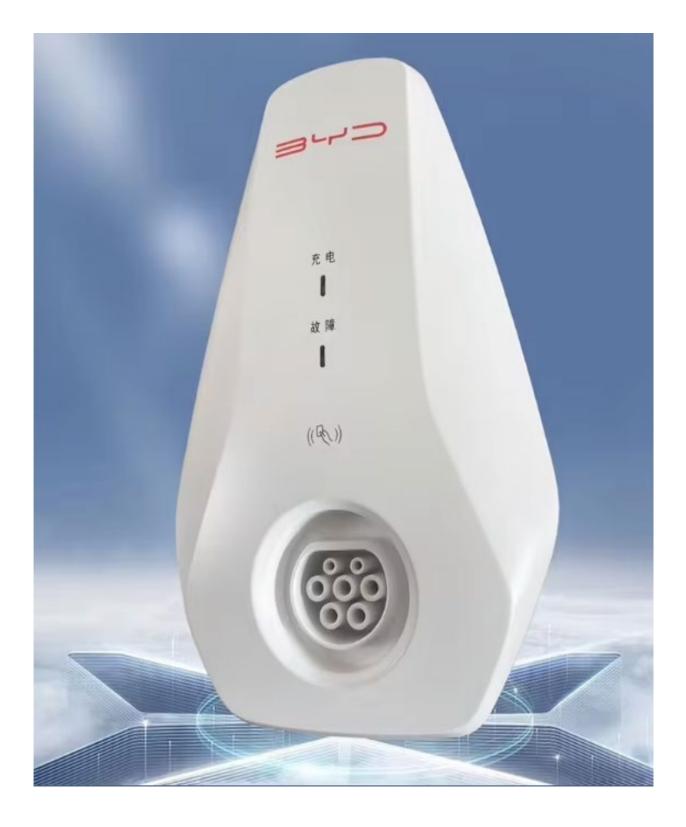

| Product Model             | 7KW Wall-Mounted charging Case                                                                                         |
|---------------------------|------------------------------------------------------------------------------------------------------------------------|
| Rated Voltage             | 220V/230V/240V ±10%                                                                                                    |
| Working frequency         | 50/60HZ ±2                                                                                                             |
| Output Charging Interface | GB/T2034 International streaming charging port                                                                         |
| Rated Current             | 32A                                                                                                                    |
| Charging Method           | Single-phase AC Conduction Charging                                                                                    |
| Net Weight                | 3.7KG                                                                                                                  |
| Charging Gun Line Length  | 5M                                                                                                                     |
| Rated Power               | 7KW                                                                                                                    |
| Operating Temperature     | -20~50°C                                                                                                               |
| Protection Level          | IP55                                                                                                                   |
| Ambient humidity          | 5% to 90% non-condensing                                                                                               |
| Protection function       | Over-current protection/Surge protection/Short<br>circuit protection/over-temperature<br>protection/leakage Protection |
| Cooling mode              | Natural Cooling                                                                                                        |
| Shell protection level    | IP55                                                                                                                   |
| LED light display meaning | Power charging failure                                                                                                 |
| Startup mode              | Plug gun start                                                                                                         |